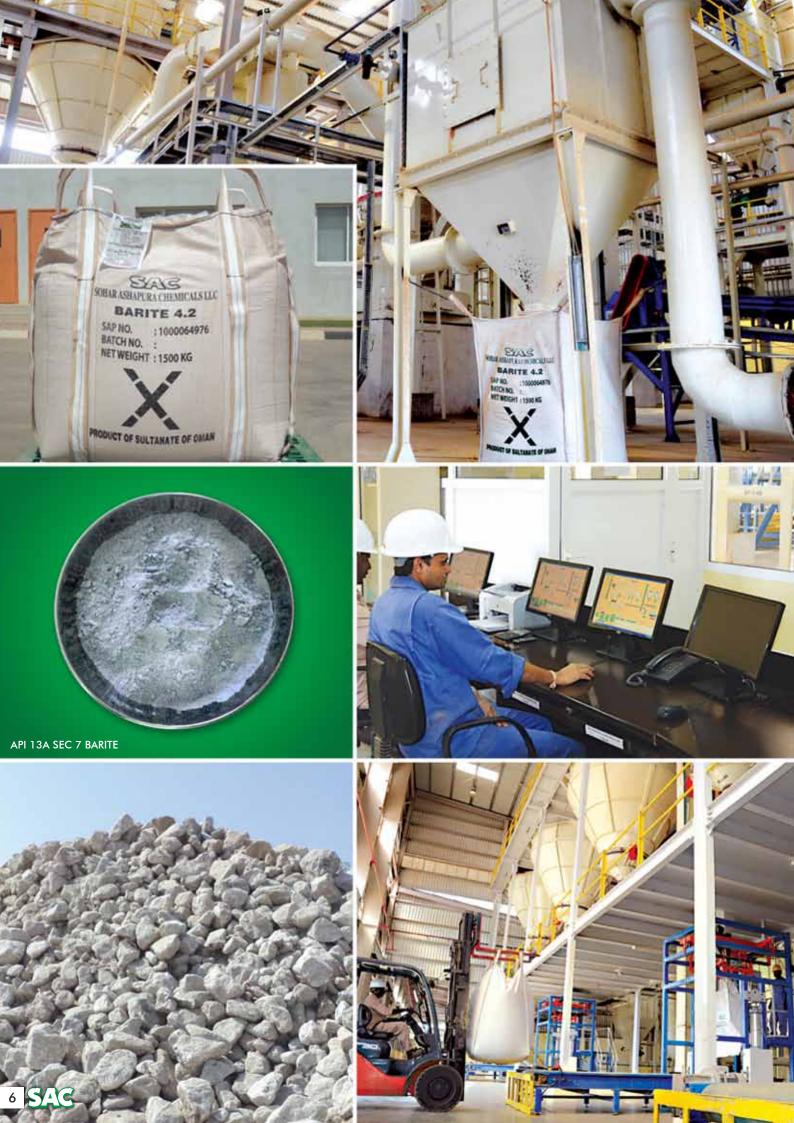

#### **BARITE:**

- 1. API 13 A SEC 20; Density 4.1, Conforming to API 13 A : 2010 / ISO 13500 : 2009
- 2. API 13 A SEC 7; Density 4.2, Conforming to API 13 A : 2010 / ISO 13500 : 2009

# Infrastructure:

Plant and Equipment have total processing capacity of more than 200,000 Metric Ton of minerals / year. Out of total six, two Vertical Roller Mills are dedicated for Bentonite processing alone. Entire operation is tuned with state-of-the-art process control through PLC / SCADA systems. The finished product storage consists of covered shed of 4000 sqm. A total number of twelve silos add to the bulk storage capacity of more than 2500 MT of finished goods inventory.

Dust collector systems installed at the material transfer point ensure environment friendly operations. All the belt conveyers are of spillage free design and are well covered to prevent fugitive dust emissions. The filling is carried out through automated filling and weighing of jumbo bags to ensure the best in quality as well as quantity. The plant is equipped with an in-house high-tech Physical & Chemical test laboratory. As we have been striving to protect environment, so we have covered our plant premises with a dense green belt around the boundary wall.