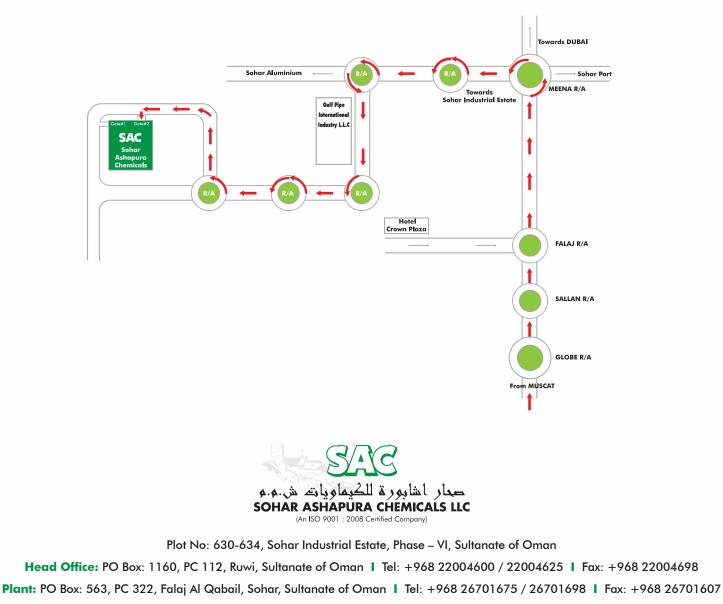

Located in Phase - 6 of Sohar Industrial Area Plot No 630-634, SAC Plant is also strategically situated within 14 km aerial radius of Vale Oman Palletization Plant and Port of Sohar.

Having around more than five decades of experience in mining, our partner's technological advances come as a great advantage to SAC. The company specializes in minerals having a plethora of applications from industrial, cosmetic, agriculture, edible oils to medicines. The SAC plant is developed to process more than 200,000 tons minerals per year of Bentonite, Barite, Calcium Carbonate, Marble etc. Located on the strategic location of Port of Sohar, SAC not only offers comprehensive manufacturing solutions of the above but also comes with an added advantage where logistics and shipping can save a considerable amount of time and money.

# SOHAR ASHAPURA CHEMICALS LLC

Head Office: PO Box 1160, Ruwi, PC 112, Sultanate of Oman. Plant: PO Box 563, PC 322, Falaj Al Qabail, Sohar, Plot No. 630-634, Sohar Industrial Area Phase VI, Sultanate of Oman.