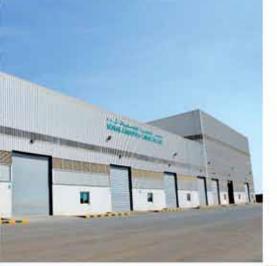

Located in Phase - 6 of Sohar Industrial Area Plot No 630-634, SAC Plant is also strategically situated within 14 km aerial radius of Vale Oman Palletization Plant and Port of Sohar.

Having around more than five decades of experience in mining, our partner's technological advances come as a great advantage to SAC. The company specializes in minerals having a plethora of applications from industrial, cosmetic, agriculture, edible oils to medicines. The SAC plant is developed to process more than 200,000 tons minerals per year of Bentonite, Barite, Calcium Carbonate, Marble etc. Located on the strategic location of Port of Sohar, SAC not only offers comprehensive manufacturing solutions of the above but also comes with an added advantage where logistics and shipping can save a considerable amount of time and money.

# Infrastructure:

Plant and Equipment have total processing capacity of more than 200,000 Metric Ton of minerals / year. Out of total six, two Vertical Roller Mills are dedicated for Bentonite processing alone. Entire operation is tuned with state-of-the-art process control through PLC / SCADA systems. The finished product storage consists of covered shed of 4000 sqm. A total number of twelve silos add to the bulk storage capacity of more than 2500 MT of finished goods inventory.