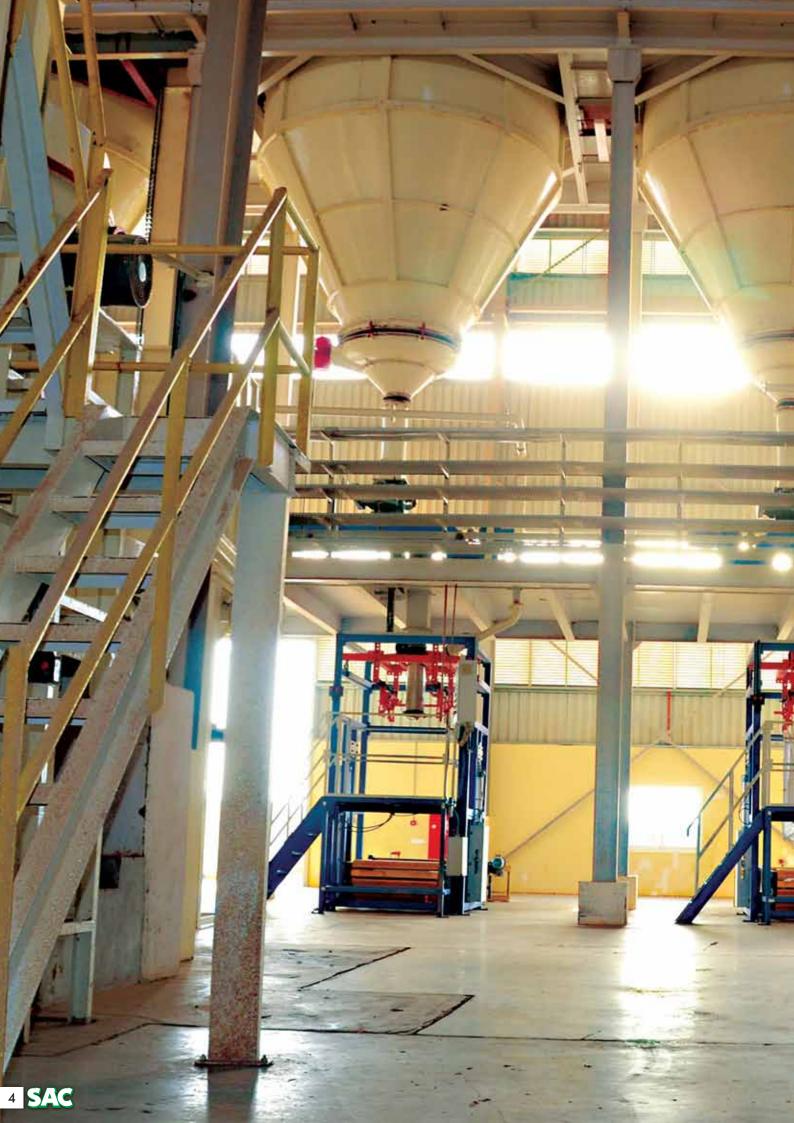

# Infrastructure:

Plant and Equipment have total processing capacity of more than 200,000 Metric Ton of minerals / year. Out of total six, two Vertical Roller Mills are dedicated for Bentonite processing alone. Entire operation is tuned with state-of-the-art process control through PLC / SCADA systems. The finished product storage consists of covered shed of 4000 sqm. A total number of twelve silos add to the bulk storage capacity of more than 2500 MT of finished goods inventory.

Dust collector systems installed at the material transfer point ensure environment friendly operations. All the belt conveyers are of spillage free design and are well covered to prevent fugitive dust emissions. The filling is carried out through automated filling and weighing of jumbo bags to ensure the best in quality as well as quantity. The plant is equipped with an in-house high-tech Physical & Chemical test laboratory. As we have been striving to protect environment, so we have covered our plant premises with a dense green belt around the boundary wall.