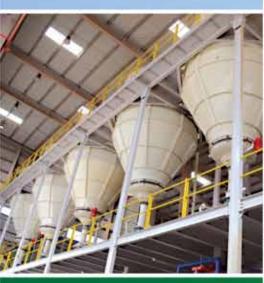

# Infrastructure:

Plant and Equipment have total processing capacity of more than 200,000 Metric Ton of minerals / year. Out of total six, two Vertical Roller Mills are dedicated for Bentonite processing alone. Entire operation is tuned with state-of-the-art process control through PLC / SCADA systems. The finished product storage consists of covered shed of 4000 sqm. A total number of twelve silos add to the bulk storage capacity of more than 2500 MT of finished goods inventory.

Dust collector systems installed at the material transfer point ensure environment friendly operations. All the belt conveyers are of spillage free design and are well covered to prevent fugitive dust emissions. The filling is carried out through automated filling and weighing of jumbo bags to ensure the best in quality as well as quantity. The plant is equipped with an in-house high-tech Physical & Chemical test laboratory. As we have been striving to protect environment, so we have covered our plant premises with a dense green belt around the boundary wall.